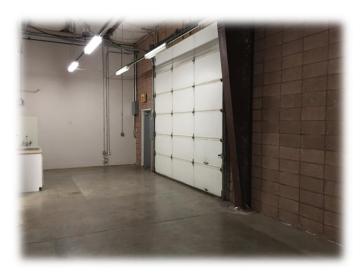

## **HIGHLIGHTS**

- 4,350 SF Office Space
- Private Offices, Open Work Areas & +/- 520 SF of Warehouse
- Can be combined with the adjacent 1,575 SF for a total of 5,925 SF
- Located on S. Campbell in the Kickapoo Corners Shopping Center
- Lease Rate: \$8.00 / SF (\$2,900.00 / Month)
- NNN: \$2.75 / SF (\$997.00 / Month)
- Estimated Monthly Payment: \$3,897.00