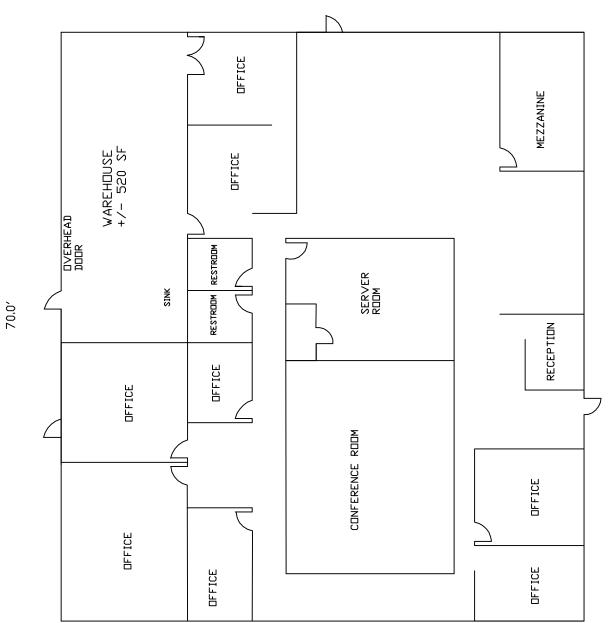

## **HIGHLIGHTS**

- 4,350 SF Office Space
- Private Offices, Open Work Areas & +/- 520 SF of Warehouse
- Can be combined with the adjacent 1,575 SF for a total of 5,925 SF
- Located on S. Campbell in the Kickapoo Corners Shopping Center
- Lease Rate: \$8.00 / SF (\$2,900.00 / Month)
- NNN: \$2.75 / SF (\$997.00 / Month)
- Estimated Monthly Payment: \$3,897.00