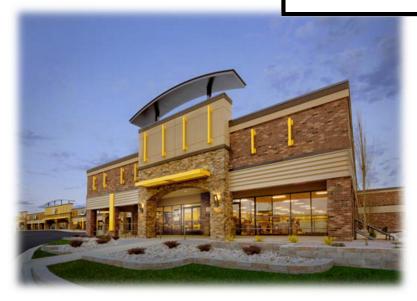

## 3551-55 South Ave. Springfield, MO 65807

www.billbeall.com

4,350 SF OFFICE SPACE - FOR LEASE

## **HIGHLIGHTS**

- 4,350 SF Office Space
- Private Offices, Open Work Areas & +/- 520 SF of Warehouse
- Can be combined with the adjacent 1,575 SF for a total of 5,925 SF
- Located on S. Campbell in the Kickapoo Corners Shopping Center
- Lease Rate: \$8.00 / SF (\$2,900.00 / Month)
- NNN: \$2.75 / SF (\$997.00 / Month)
- Estimated Monthly Payment: \$3,897.00