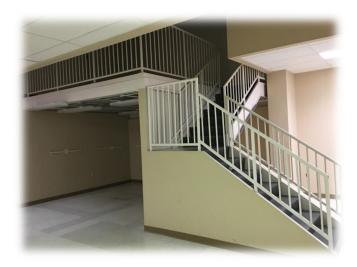

## **HIGHLIGHTS**

- 4,350 SF Office Space
- Private Offices, Open Work Areas & +/- 520 SF of Warehouse
- Can be combined with the adjacent 1,575 SF for a total of 5,925 SF
- Located on S. Campbell in the Kickapoo Corners Shopping Center
- Lease Rate: \$8.00 / SF (\$2,900.00 / Month)
- NNN: \$2.75 / SF (\$997.00 / Month)
- Estimated Monthly Payment: \$3,897.00