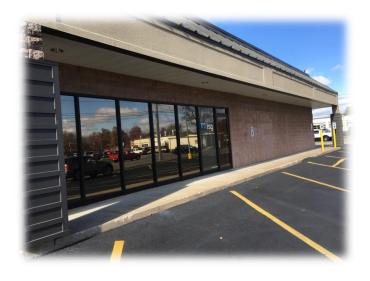

## **HIGHLIGHTS**

- 4,350 SF Office Space
- Private Offices, Open Work Areas & +/- 520 SF of Warehouse
- Can be combined with the adjacent 1,575 SF for a total of 5,925 SF
- Located on S. Campbell in the Kickapoo Corners Shopping Center
- Lease Rate: \$8.00 / SF (\$2,900.00 / Month)
- NNN: \$2.75 / SF (\$997.00 / Month)
- Estimated Monthly Payment: \$3,897.00